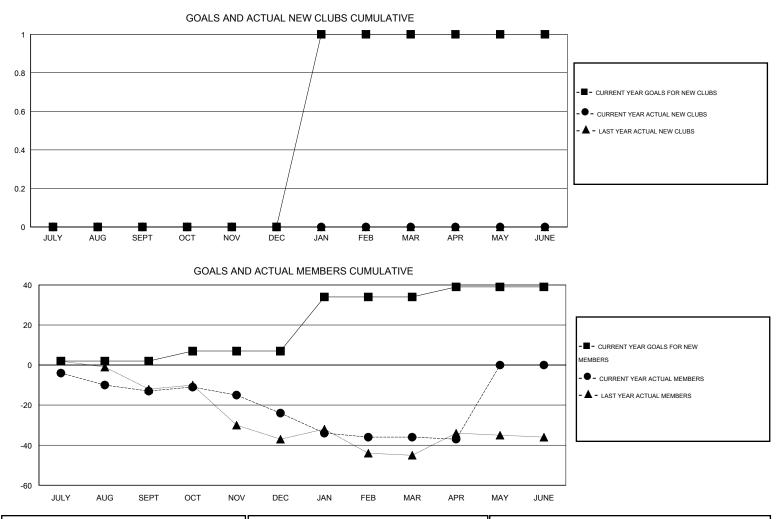

## Judy Hankom GMT

| GMT: Judy Hankom             |                  |                   | LOCATIC          | N IOWA                |                              |                    |                                     |                    | GMT CA 1          |
|------------------------------|------------------|-------------------|------------------|-----------------------|------------------------------|--------------------|-------------------------------------|--------------------|-------------------|
| -                            |                  | Clubs             |                  |                       | Members                      |                    |                                     |                    |                   |
|                              | RESU             | LTS FOR 2014-2015 |                  | RESULTS FOR 2014-2015 |                              |                    |                                     |                    |                   |
| QUARTER                      | NEW CLUB<br>GOAL | NEW CLUBS         | DROPPED<br>CLUBS | NET<br>GAIN/LOSS      | QUARTER                      | NEW MEMBER<br>GOAL | CHARTER AND<br>NEW MEMBERS<br>ADDED | DROPPED<br>MEMBERS | NET<br>GAIN/LOSS  |
| JULY/AUG/SEPT<br>OCT/NOV/DEC | 0                | 0<br>0            | 0                | 0<br>0                | JULY/AUG/SEPT<br>OCT/NOV/DEC | 2<br>5<br>27       | 29<br>26                            | 42<br>37           | -13<br>-11<br>-12 |
| JAN/FEB/MAR<br>APR/MAY/JUNE  | 0                | 0<br>0            | 0                | -1<br>0               | JAN/FEB/MAR<br>APR/MAY/JUNE  | 5                  | 24<br>9                             | 36<br>10           | -12<br>-1         |